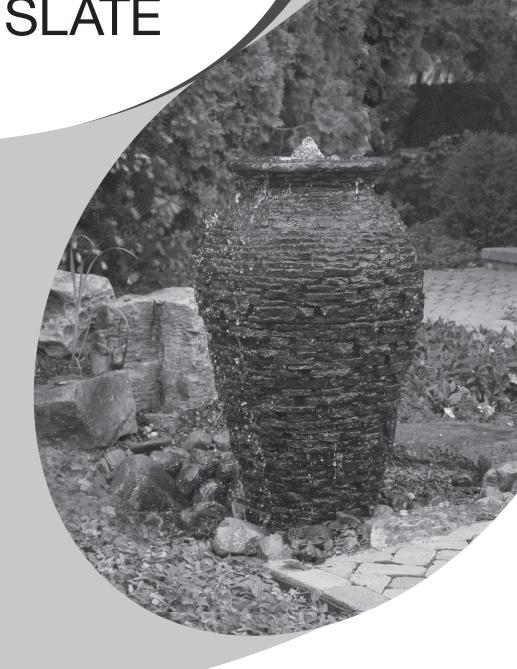

STACKED SLATE URNS

Small Stacked Slate Urn Item #98939 Medium Stacked Slate Urn Item #78207

Large Stacked Slate Urn Item #98940



# Instructions

### STEP 1

• Set the fountain on an appropriate basin or reservoir (Ex. 1).

## STEP 2

• Connect the pipe to the water pump (not included) and set the pump in the basin or reservoir (Ex. 2).

# STEP 3

• Fill the basin or reservoir with water (Ex. 3).

# STEP 4

• Plug in the pump and enjoy (Ex. 4).









# **Quick and Easy Fountain Assembly**

Stacked Slate Urns come in two, three, or four parts for easy transport. Assemble the fountain by stacking the sections and locking them in place by twisting in a clockwise motion.



### **Recommended Products**

#### **WATER PUMP**

Recommended Pump for the Small Stacked Slate Urn: Ultra 550 Water Pump (#91006) or larger

Recommended Pump for the Medium Stacked Slate Urn: Ultra 1100 Water Pump (#91008) or larger

Recommended