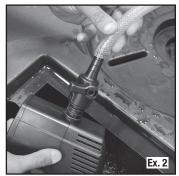

STACKED SLATE URNS

Small Stacked Slate Urn Item #98939 Medium Stacked Slate Urn Item #78207

Large Stacked Slate Urn Item #98940



# Instructions

### STEP 1

• Set the fountain on an appropriate basin or reservoir (Ex. 1).

## STEP 2

• Connect the pipe to the water pump (not included) and set the pump in the basin or reservoir (Ex. 2).

# STEP 3

• Fill the basin or reservoir with water (Ex. 3).

# STEP 4

• Plug in the pump and enjoy (Ex. 4).









# **Quick and Easy Fountain Assembly**

Stacked Slate Urns come in two, three, or four parts for easy transport. Assemble the fountain by stacking the sections and locking them in place by twisting in a clockwise motion.



### **Recommended Products**

#### **WATER PUMP**

Recommended Pump for the Small Stacked Slate Urn: Ultra 550 Water Pump (#91006) or larger

Recommended Pump for the Medium Stacked Slate Urn: Ultra 1100 Water Pump (#91008) or larger

Recommended Pump for the Large Stacked Slate Urn: Ultra 2000 Water Pump (#91010) or larger

#### SUB-SURFACE RESERVOIR/BASIN

Recommended Basin for the Small Stacked Slate Urn: AquaBasin® 30 (#78223) or DecoBasin (#60000)

Recommended Basin for the Medium Stacked Slate Urn: AquaBasin® 45 (#78224)

For more information about our compa