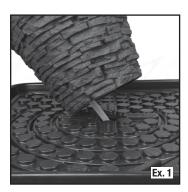

## STEP 2

• Connect the pipe to the water pump (not included) and set the pump in the basin or reservoir (Ex. 2).