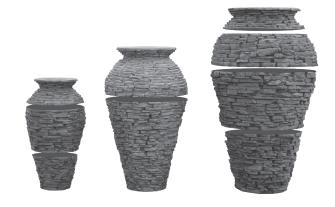

STACKED SLATE URNS

Small Stacked Slate Urn Item #98939 Medium Stacked Slate Urn Item #78207

Large Stacked Slate Urn Item #98940

# **Quick and Easy Fountain Assembly**

Stacked Slate Urns come in two, three, or four parts for easy transport. Assemble the fountain by stacking the sections and locking them in place by twisting in a clockwise motion.