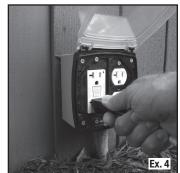

STACKED SLATE URNS

Small Stacked Slate Urn Item #98939 Medium Stacked Slate Urn Item #78207

Large Stacked Slate Urn Item #98940



# Instructions

### STEP 1

• Set the fountain on an appropriate basin or reservoir (Ex. 1).

## STEP 2

• Connect the pipe to the water pump (not included) and set the pump in the basin or reservoir (Ex. 2).

# STEP 3

• Fill the basin or reservoir with water (Ex. 3).

# STEP 4

• Plug in the pump and enjoy (Ex. 4).









# **Quick and Easy Fountain Assembly**

Stacked Slate Urns come in two, three, or four parts for easy transport. Assemble the fountain by stacking the sections and locking them in place by twisting in a clockwise motion.



### **Recommended Products**

#### **WATER PUMP**

Recommended Pump for the Small Stacked Slate Urn: Ultra 550 Water Pump (#91006) or larger

Recommended Pump for the Medium Stacked Slate Urn: Ultra 1100 Water Pump (#91008) or larger

Recommended Pump for the Large Stacked Slate Urn: Ultra 2000 Water Pump (#91010) or larger

#### SUB-SURFACE RESERVOIR/BASIN

Recommended Basin for the Small Stacked Slate Urn: AquaBasin® 30 (#78223) or DecoBasin (#60000)

Recommended Basin for the Medium Stacked Slate Urn: AquaBasin® 45 (#78224)

For more information about our company o